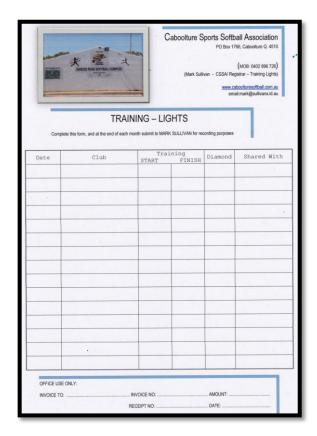

## REQUESTS - USE OF TRAINING LIGHTS/ DIAMONDS

Club Delegates & Rep Managers are required to make written request to MARK SULLIVAN (Registrar for Training/Training Lights) for the use /allocation of diamonds for training and/or the use of training lights.

Mark's contact details: 0402 896 726

### mark@sullivans.id.au

The practice of persons turning on training lights via a key at the power box no longer exists

To activate the training lights to be switched 'on' and 'off' the Club Delegate at training sessions, is to make contact with Mark, who can remote control from his mobile. The activation of training lights is recorded for a monthly light billing accountability.

At the end of each month the Clubs are responsible to submit a "TRAINING LIGHTS" form to Mark for billing purposes

IF DIAMONDS 1,4 & 5 ARE SHARED BY TEAMS/CLUB UNDER LIGHTS, IT BECOMES THE RESPONSIBILITY OF THE TEAM OR CLUB TO INFORM MARK OF THE ACTUAL HOURS OF USE, FOR THE BILLING PROCESS