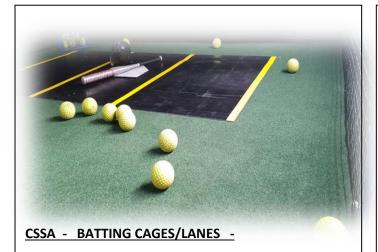

Batting Cages/Lanes can be a lot of fun, provide valuable practice & be a tremendous asset to anyone trying to improve their swing. Remember that just practicing doesn't count. You need to practise perfectly in order to improve & CSSA can provide the (coaching on request) & hire of amenities:

- · 2 x full length, fully enclosed batting lanes | Jugs manual double wheel pitching machines | high performance dimple balls are supplied
- $\cdot$  4 x tee hitting stations | heavy duty tees | wiffle balls to suit are supplied
- · 3 x solar operated exhaust fans
- · Internal & external security cameras

Booking of lanes are essential & it is imperative before the lanes can be used an initial introductory session be conducted for the authorised member who will be using the facility - Ph: 0412 700 088 for enquiries. Hire Lanes \$25.00 per lane/per hour